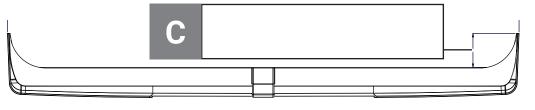

# **Romeo Rim Bumper Guide for Cutaway Vehicles**

WORKSHEET

We have access to several combinations of parts to get the correct bumper assembly you need.

# Step 1

• Fill out your contact information and known measurements (in inches) on this form.

# Step 2

 Scan or photograph this form with phone.

# Step 3

Send scan or photo to Kurt Brown, NFI Parts Cutaway Bus Specialists, using one of the following methods:

- Email to kurt.brown@nfi.parts
- Message/text to: 224-289-3450

Once complete we will contact you with quote and availability.

.oarts

#### **Customer Name and Contact information**



## **Overall Length**



# Sensor Location and Type (if applicable)



## Module Length (when not installed)

E





Information on this sheet is subject to change at the discretion of NFI Parts and/or its affiliates. Contact your NFI Parts solutions manager or customer service representative for further details. All product claims, names, trademarks, and registered trademarks are property of their respective owners. NFI Parts disclaims any proprietary interest in the marks and names of others.

©2022 NFI Group and its subsidiaries. All rights reserved.

nfi.parts

MCI