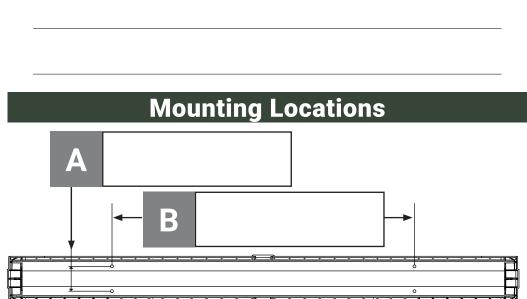

# **Romeo Rim Bumper Guide for Cutaway Vehicles**

WORKSHEET

We have access to several combinations of parts to get the correct bumper assembly you need.

# Step 1

• Fill out your contact information and known measurements (in inches) on this form.

# Step 2

 Scan or photograph this form with phone.

# Step 3

Send scan or photo to Kurt Brown, NFI Parts Cutaway Bus Specialists, using one of the following methods:

- Email to kurt.brown@nfi.parts
- Message/text to: 224-289-3450

Once complete we will contact you with quote and availability.

.oarts

#### **Customer Name and Contact information**



## **Overall Length**



# Sensor Location and Type (if applicable)



## Module Length (when not installed)

E





Information on this sheet is subject to change at the discretion of NFI Parts and/or its affiliates. Contact your NFI Parts solutions manager or customer service representative for further details. All product claims, names, trademarks, and registered trademarks are property of their respective owners. NFI Parts disclaims any proprietary interest in the marks and names of others.

©2022 NFI Group and its subsidiaries. All rights reserved.

nfi.parts

MCI