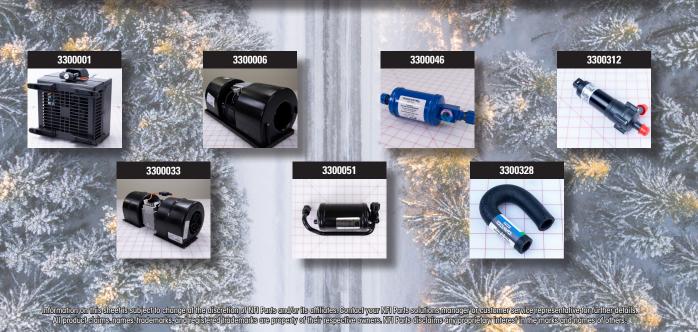

## Heater and HVAC components in stock to gear up for cold weather. Visit us online to view our full catalog of all-makes cutaway bus parts!

| NFI PN  | Cross Reference PN                       | Description                                                          |
|---------|------------------------------------------|----------------------------------------------------------------------|
| 3300415 | PRO AIR 50-000-494                       | HEATER - 65K BTU WALL MOUNT                                          |
| 3300416 | PRO AIR 66-000-068<br>PRO AIR 50-001-250 | HEATER - 65K BTU LOW PROFILE SYSTEM MODEL 465                        |
| 3300000 | PRO AIR 50 001 604                       | HEATER 60K BTU SLIM LINE                                             |
| 3300001 | PRO AIR 50 001 258                       | HEATER 35K BTU LOW PROFILE SYSTEM MODEL 435                          |
| 3300033 | TRANS AIR 412042                         | MOTOR - BLOWER                                                       |
| 3300056 | MCC 15-1968                              | MOTOR - BLOWER                                                       |
| 3300006 | VALEO 11132191B                          | MOTOR - BLOWER                                                       |
| 3300043 | SPAL 330006704                           | MOTOR - BLOWER                                                       |
| 3300189 | VALEO 11132181A                          | MOTOR - BLOWER                                                       |
| 3300307 | VALEO 11132202A                          | MOTOR - BLOWER                                                       |
| 3300048 | TRANS AIR 412068                         | MOTOR - BLOWER                                                       |
| 3300046 | PRO AIR 50-000-682                       | FILTER DRYER W/ SIGHT GLASS                                          |
| 3300051 | PRO AIR 65-00193-00                      | RECEIVER ASSEMBLY W/ FILTER DRYER                                    |
| 3300312 | PRO AIR 04-000-091                       | PUMP - BOOSTER 90 12V MAG DRIVE BRUSHLESS (J-HOSE 3300328 IF NEEDED) |
| 3300328 |                                          | J HEATER HOSE - 5/8 DIA                                              |