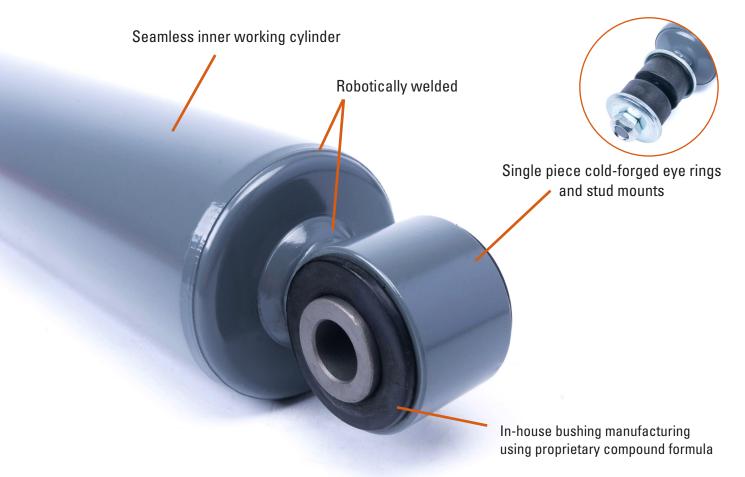

## **FEATURES**

- Best in class durability and performance
- Vendor-proprietary valve design
- Two year/200,000 mile manufacturer warranty

| Part No. | Original Part No. | Coach | Description                      |
|----------|-------------------|-------|----------------------------------|
| 7701219  | 12-05-1150        | MCI   | SVP ABSORBER-SHOCK STEERING AXLE |
| 7701218  | 12-05-1148        | MCI   | SVP ABSORBER-SHOCK DRIVE AXLE    |
| 7701217  | 12-05-1147        | MCI   | SVP ABSORBER-SHOCK TAG AXLE      |