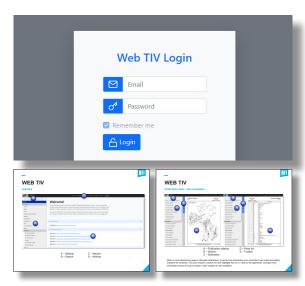

## **How to Access the Web TIV**

## **Request An Account:**

To request a login, please email your Name, E-mail Address, Company, and Last 5 of a Vin # (just one vin in your fleet will suffice) to nfpubsupdates@newflyer.com. *Please allow 1-2 business days for setup.* 

#### Access the site:

Once you have obtained account credentials, login at: https://webtiv.nfigroup.com:4443/