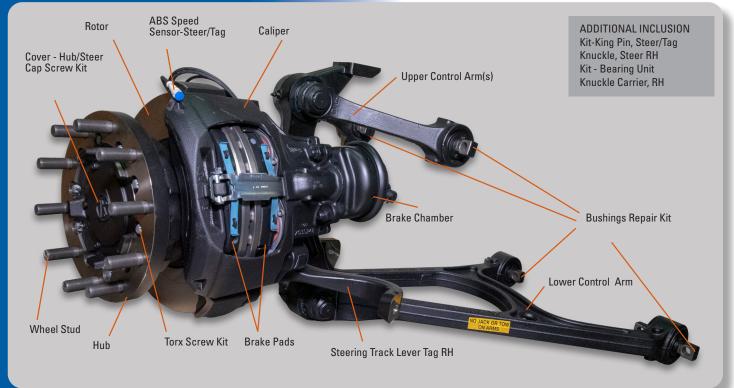

## 02-06-1141 - RH Half Axle (Shown)

## **FEATURES**

• Half axle modules (RH or LH) for Steer or Tag positions allow for a complete bolt-on replacement.

Includes:

- Complete wheel end (hub/rotor) assembly, with wheel studs
- Loaded brake caliper (with pads and carrier)
- Complete steering knuckle/kingpin assembly
- ABS Speed Sensor
- Knuckle carrier; with upper and lower control arms (attached wheel end side)
- No specialized axle tooling required for installation