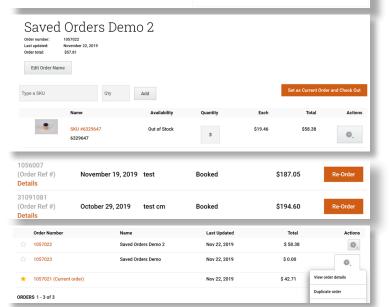

#### Track Your Orders and Purchase History:

Easily track your pending order so you always know its status. Order history is always available so you know what you have purchased and how often.